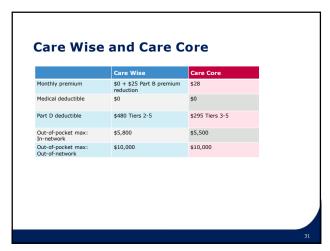

|                                         | Care Wise and Care Core (Metro)           |            |                        |            |                                      |                                  |                                                     |  |  |
|-----------------------------------------|-------------------------------------------|------------|------------------------|------------|--------------------------------------|----------------------------------|-----------------------------------------------------|--|--|
|                                         | Care Wise                                 |            | Care Core              |            | (Cont.)                              | Care Wise                        | Care Core                                           |  |  |
| Premium                                 | \$0 + \$25 Part B<br>premium<br>reduction |            | \$28                   |            | Dental                               | \$850 dental allowance           | Comprehensive included, \$2000 preventative maximum |  |  |
| Inpatient                               | \$350 per day<br>(1-5)                    |            | \$250 per day<br>(1-5) |            |                                      |                                  |                                                     |  |  |
| hospital care                           |                                           |            |                        |            | Prescription<br>eyewear<br>allowance | \$100                            | \$100                                               |  |  |
| Outpatient<br>hospital care             | \$395                                     |            | \$250                  |            |                                      |                                  |                                                     |  |  |
| nospital care                           | In-                                       | Out-of-    | In-                    | Out-of-    | Hearing aids                         | \$699 & \$999                    | \$699 & \$999                                       |  |  |
|                                         | network                                   | network    | Network                | Network    | Chiropractic                         | \$20 (in                         | \$20 (in<br>ChiroCare<br>network)                   |  |  |
| Doctor visit Primary Specialist         | \$0<br>\$45                               | 25%<br>25% | \$0<br>\$40            | 25%<br>25% | care                                 | ChiroCare<br>network)            |                                                     |  |  |
| Routine<br>physical<br>exam             | \$0                                       | N/A        | \$0                    | N/A        | Part D<br>deductible                 | Tier 1: none<br>Tiers 2-5: \$480 | Tiers 1-2:<br>none<br>Tiers 3-5:\$295               |  |  |
| Routine eye<br>exam and<br>hearing test | \$0                                       | N/A        | \$0                    | N/A        |                                      |                                  |                                                     |  |  |
| Emergency<br>care                       | \$100                                     | \$100      | \$100                  | \$100      |                                      |                                  |                                                     |  |  |
| Urgent care                             | \$45                                      | \$45       | \$50                   | \$50       |                                      |                                  |                                                     |  |  |