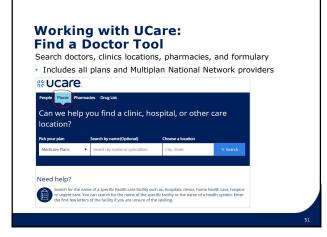

### UCare Medicare Advantage coordinated care

- Select a primary care clinic
  - Members can change clinics anytime as needed
  - Include clinic number on enrollment application (Find 6-digit number in primary clinic listing.)
- See any specialist in the plan network without a referral
- Providers will coordinate care with other providers (specialists, etc)
- Finding a clinic:
  - Primary clinic listings included in sales kits
  - Online network search tool
  - Two-volume printed directories available on request