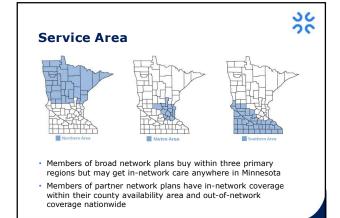

### **Service Area**

- · Statewide service area
- Plans available in all 87 Minnesota counties

### Service Area

- MSHO available in 66 Minnesota counties
- Connect + Medicare in 67 Minnesota counties
- Select county-based purchasing counties are exempt from service area

43

43