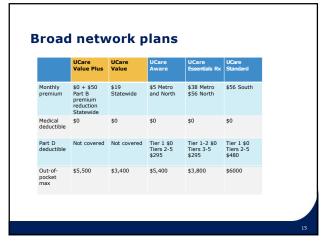

### **Broad network plans**

- UCare Aware
- UCare Essentials Rx
- UCare Standard
- UCare Complete
- UCare Classic
- UCare Value Plus (medical only) UCare Value (medical only)

- UCare Your Choice · UCare Your Choice Plus

|                                      | Aware (Metro and North) |                |                                      |                                           |  |  |
|--------------------------------------|-------------------------|----------------|--------------------------------------|-------------------------------------------|--|--|
|                                      | UCare Aw                | /are           | (Cont.)                              | UCare Aware                               |  |  |
| Premium                              | emium \$5 Dental        | Dental         | \$600 dental allowance               |                                           |  |  |
| Inpatient<br>hospital care           | \$250 per da            | y (days 1-5)   | Prescription<br>eyewear<br>allowance | \$150                                     |  |  |
| Outpatient<br>hospital surgery       | \$300                   |                | Hearing aids                         | \$699 & \$999                             |  |  |
|                                      | In-network              | Out-of-network | Chiropractic care                    | \$20 (in ChiroCare<br>network)            |  |  |
| Doctor visit Primary Specialist      | \$0<br>\$45             | \$0<br>\$45    | Part D deductible                    | Tier 1: \$0<br>Tiers 2-5 \$295 deductible |  |  |
| Routine<br>physical exam             | \$0                     | N/A            |                                      |                                           |  |  |
| Routine eye exam<br>and hearing test | \$0                     | N/A            |                                      |                                           |  |  |
| Emergency care                       | \$100                   | \$100          |                                      |                                           |  |  |
| Urgent care                          | \$45                    | \$45           |                                      |                                           |  |  |

|                                      | UCare Ess                 | sentials Rx    | (Cont.)                              | UCare Essentials Rx                                                 |
|--------------------------------------|---------------------------|----------------|--------------------------------------|---------------------------------------------------------------------|
| Premium                              | \$38 Metro;<br>\$56 North |                | Dental                               | Basic included, covers<br>perio-maintenance.<br>Additional coverage |
| Inpatient<br>hospital care           | \$400 per adn             | nit            |                                      | available for \$25; \$2,000 annual max                              |
| Outpatient<br>hospital care          | \$300                     |                | Prescription<br>eyewear<br>allowance | \$150                                                               |
|                                      | In-network                | Out-of-network | Hearing aids                         | \$699 & \$999                                                       |
| Doctor visit Primary Specialist      | \$0<br>\$45               | \$0<br>\$45    | Chiropractic care                    | \$20 (in ChiroCare<br>network)                                      |
| Routine<br>physical exam             | \$0                       | N/A            | Part D deductible                    | Tiers 1-2: \$0<br>Tiers 3-5: \$295                                  |
| Routine eye exam<br>and hearing test | \$0                       | N/A            |                                      |                                                                     |
| Emergency care                       | \$100                     | \$100          |                                      |                                                                     |
| Urgent care                          | \$45                      | \$45           |                                      |                                                                     |

|                                          | <b>UCare Sta</b> | ndard          | (Cont.)                              | UCare Standard                                                                                                   |
|------------------------------------------|------------------|----------------|--------------------------------------|------------------------------------------------------------------------------------------------------------------|
| Premium                                  | \$56             |                | Dental                               | Basic included, covers<br>perio-maintenance.<br>Additional coverage<br>available for \$25; \$2,000<br>annual max |
| Inpatient<br>hospital care               | \$500 per day    | (days 1-3)     |                                      |                                                                                                                  |
| Outpatient<br>hospital care              | \$300            |                | Prescription<br>eyewear<br>allowance | \$100                                                                                                            |
|                                          | In-network       | Out-of-network | Hearing aids                         | \$699 & \$999                                                                                                    |
| Doctor visit Primary                     | \$0              | \$0            | Chiropractic care                    | \$20 (in ChiroCare<br>network)                                                                                   |
| Specialist     Routine     physical exam | \$40<br>\$0      | \$40<br>N/A    | Part D deductible                    | Tier 1: \$0<br>Tiers 2-5: \$480                                                                                  |
| Routine eye exam<br>and hearing test     | \$0              | N/A            |                                      |                                                                                                                  |
| Emergency care                           | \$100            | \$100          |                                      |                                                                                                                  |
| Urgent care                              | \$40             | \$40           |                                      |                                                                                                                  |