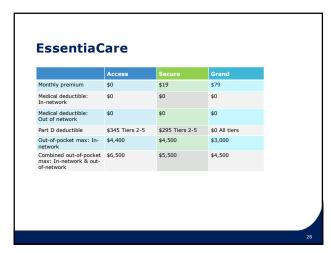

|                                 | Acce              | cc                     | Secu        | re           | Gran        | d            | (Cont.)                              | Access                            | Secure                            | Grand                                           |
|---------------------------------|-------------------|------------------------|-------------|--------------|-------------|--------------|--------------------------------------|-----------------------------------|-----------------------------------|-------------------------------------------------|
| Premium                         | \$0               | 33                     | \$19        |              | \$79        |              | Dental                               | \$900<br>combined                 | \$2000 max<br>coverage            | \$2500 max                                      |
| Inpatient<br>hospital care      | \$300 pe<br>(1-5) | \$300 per day<br>(1-5) |             | er day       | \$250 p     | er stay      |                                      | allowance<br>(dental/<br>hearing/ | amount<br>(preventative<br>only)  | amount<br>(preventat<br>only)                   |
| Outpatient<br>hospital care     | \$395             |                        | \$350       |              | \$300       |              |                                      | vision)                           |                                   |                                                 |
| Network                         | In                | Out                    | In          | Out          | In          | Out          | Prescription<br>eyewear<br>allowance | See<br>above                      | \$100                             | \$200                                           |
| Doctor visit Primary Specialist | \$10<br>\$50      | \$50<br>\$80           | \$0<br>\$45 | \$45<br>\$75 | \$0<br>\$30 | \$40<br>\$75 | Hearing aids                         | See<br>above                      | N/A                               | \$500 in-<br>network<br>allowance.<br>50% out-o |
| Routine<br>physical exam        | \$0               | N/A                    | \$0         | N/A          | \$0         | N/A          |                                      |                                   |                                   | network up<br>to \$500                          |
| Routine eye<br>exam and         | \$0               | N/A                    | \$0         | N/A          | \$0         | N/A          | Chiropractic care                    | \$20 (In<br>ChiroCare<br>network) | \$20 (in<br>ChiroCare<br>network) | \$15 (in<br>ChiroCare<br>network)               |
| hearing test<br>Emergency       | \$100             | \$100                  | \$100       | \$100        | \$100       | \$100        | Part D<br>deductible                 | Tier 1: \$0<br>Tiers 2-5:         | Tier 1-2: \$0<br>Tiers 3-5:       | All tiers: \$                                   |
| care<br>Urgent care             | \$45              | \$45                   | \$45        | \$45         | \$45        | \$45         |                                      | \$345                             | \$295                             |                                                 |