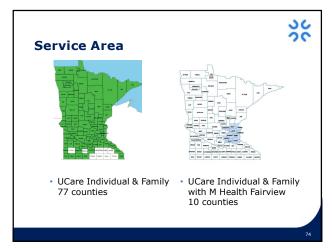

### Top plan

- Most popular plan on MNsure by enrollment
- One of the largest networks available on MNsure
- Both copay and HSA plan options
- Local customer service
- Enroll on MNsure
- Available in 77 counties
- · Non-profit, community-focused health plan