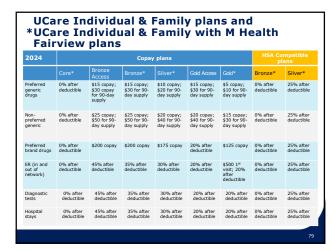

77

| Individual s<br>deductible               | Core*<br>\$9,450                                                                                                                             | Bronze<br>Access       |                                                                                |                                                                                                                              | Copay plans                                                                                                                      |                                                                                          |                        |                         |  |  |  |
|------------------------------------------|----------------------------------------------------------------------------------------------------------------------------------------------|------------------------|--------------------------------------------------------------------------------|------------------------------------------------------------------------------------------------------------------------------|----------------------------------------------------------------------------------------------------------------------------------|------------------------------------------------------------------------------------------|------------------------|-------------------------|--|--|--|
| deductible<br>Family                     | \$9,450                                                                                                                                      |                        | Bronze*                                                                        | Silver*                                                                                                                      | Gold Access                                                                                                                      | Gold*                                                                                    | Bronze*                | Silver*                 |  |  |  |
|                                          |                                                                                                                                              | \$8,000                | \$5,500                                                                        | \$2,500                                                                                                                      | \$1,700                                                                                                                          | \$950                                                                                    | \$8,050                | \$3,200                 |  |  |  |
|                                          | \$18,900                                                                                                                                     | \$16,000               | \$11,000                                                                       | \$5,000                                                                                                                      | \$3,400                                                                                                                          | \$1,900                                                                                  | \$16,100               | \$6,400                 |  |  |  |
| Individual sout-of-pocket max            | \$9,450                                                                                                                                      | \$9,450                | \$9,100                                                                        | \$8,400                                                                                                                      | \$8,000                                                                                                                          | \$7,400                                                                                  | \$8,050                | \$6,800                 |  |  |  |
| Family out- \$ of-pocket max             | \$18,900                                                                                                                                     | \$18,900               | \$18,200                                                                       | \$16,800                                                                                                                     | \$16,000                                                                                                                         | \$14,800                                                                                 | \$16,100               | \$13,600                |  |  |  |
| visits/urgent f<br>care p<br>t<br>a<br>c | \$30 copay for<br>first 3<br>primary care;<br>then 0%<br>after<br>deductible.<br>0% after<br>deductible for<br>specialist and<br>urgent care | for first 3            | \$60 copay<br>for first 3<br>office visits;<br>then 35%<br>after<br>deductible | \$40 copay for<br>primary care<br>(unlimited),<br>\$95 copay for<br>specialist and<br>urgent care<br>(unlimited for<br>both) | \$20 copay for<br>primary care,<br>\$35 copay for<br>specialist,<br>20%<br>coinsurance<br>after<br>deductible for<br>urgent care | \$20 copay<br>for primary<br>care, \$35<br>copay for<br>specialist<br>and urgent<br>care | 0% after<br>deductible | 25% after<br>deductible |  |  |  |
| Retail/online<br>visits                  |                                                                                                                                              | 0% after<br>deductible | 25% after<br>deductible                                                        |                                                                                                                              |                                                                                                                                  |                                                                                          |                        |                         |  |  |  |