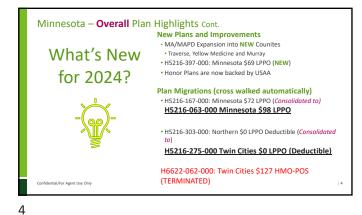

| Benefit Highlights   |                                                                                                                                    |                                                    |                                                                                                                     |                                                                    |                                                                                                                |  |  |  |
|----------------------|------------------------------------------------------------------------------------------------------------------------------------|----------------------------------------------------|---------------------------------------------------------------------------------------------------------------------|--------------------------------------------------------------------|----------------------------------------------------------------------------------------------------------------|--|--|--|
| Premium              | H8145-006-000                                                                                                                      | H5216-397-000                                      | H5216-063-000                                                                                                       | H5216-092-000                                                      | H5216-359-000                                                                                                  |  |  |  |
|                      | \$39                                                                                                                               | \$69                                               | \$98                                                                                                                | \$78                                                               | \$54                                                                                                           |  |  |  |
| Medical Deductible   | None                                                                                                                               | None                                               | None                                                                                                                | Part B                                                             | None                                                                                                           |  |  |  |
| Primary Care         | \$0                                                                                                                                | \$0                                                | \$0                                                                                                                 | \$20                                                               | \$15                                                                                                           |  |  |  |
| Specialist           | \$50                                                                                                                               | \$35                                               | \$25                                                                                                                | \$50                                                               | \$45                                                                                                           |  |  |  |
| Referrals            | No                                                                                                                                 | No                                                 | No                                                                                                                  | No                                                                 | No                                                                                                             |  |  |  |
| Hospital             | \$150 per day(Days 1-7);<br>\$0 per day(Days 8-90)                                                                                 | \$400 per day(Days 1-4);<br>\$0 per day(Days 5-90) | \$150 per admission                                                                                                 | \$362 per day(Days 1-7);<br>\$0 per day(Days 8-90)                 | \$360 per day(Days 1-5)<br>\$0 per day(Days 6-90)                                                              |  |  |  |
| Max Out of Pocket    | \$6700 In/Out Network                                                                                                              | \$3500 In-Network                                  | \$2800 In-Network                                                                                                   | \$6700 In-Network                                                  | \$5900 In-Network                                                                                              |  |  |  |
| Rx Deductible        | \$545 Deductible for Tiers<br>3,4,5                                                                                                | \$250 Deductible for Tiers<br>4,5                  | No Deductible                                                                                                       | \$545 Deductible for Tiers \$400 Deductible for Tie<br>3,4,5 3,4,5 |                                                                                                                |  |  |  |
| Preferred Rx 30 days |                                                                                                                                    |                                                    | \$0/\$5/\$47/\$100/33%                                                                                              | \$4/\$15/\$47/50%/25%                                              | \$4/\$15/\$47/\$100/27%                                                                                        |  |  |  |
| Extra Benefits       | \$4,000 BOM w/ Implants<br>Dental, Vision, Hearing,<br>Fitness, OTC<br>\$175/Quarter for select<br>health and wellness<br>products | Hearing, Fitness, OTC                              | Preventative Dental,<br>Vision, Hearing, Fitness,<br>OTC \$50/Quarter for<br>select health and<br>wellness products | Dental, Vision, Hearing,<br>Fitness                                | \$1,000 Dental, Vision,<br>Hearing, Fitness, OTC<br>\$25/Quarter for select<br>health and wellness<br>products |  |  |  |