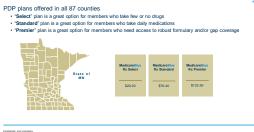

## 2024 MEDICAREBLUE RX PDP PLANS

- BlueCross

16

## 2024 MEDICAREBLUE RX PLANS

|                                  | Select                                     | Standard                                                  | Premier                                                   |
|----------------------------------|--------------------------------------------|-----------------------------------------------------------|-----------------------------------------------------------|
| Premium                          | ~\$20.20                                   | ~\$76.40                                                  | ~\$123.50                                                 |
| Deductible                       | \$545 T3-T5                                | \$545 T3-T5                                               | \$0                                                       |
| Preferred cost-sharing           | \$2/\$6/\$42/46%/25%                       | \$7/\$13/\$43/45%/25%                                     | \$0/\$0/20%/40%/33%                                       |
| Standard cost-sharing            | \$12/\$15/\$47/50%/25%                     | \$15/\$20/\$47/50%/25%                                    | \$15/\$20/25%/45%/33%                                     |
| Gap coverage<br>Generic<br>Brand | 25%<br>25%                                 | 25%<br>25%                                                | Tiers 1 & 2<br>25%                                        |
| Mail order                       | 2x copay for Tiers 1&2; 3x copay<br>for T3 | 3 x copay for Tiers 1, 2, and 3                           | 2x copay for 90-day supply                                |
| Insulin                          | Up to \$35 for a 1-month supply            | Up to \$35 for a 1-month supply                           | Up to \$35 for a 1-month supply                           |
| Formulary drug count             | ~3,100                                     | ~2,900                                                    | ~3,500                                                    |
| Preferred network                | Walgreens, Hy-Vee, Walmart                 | CVS, Hy-Vee, Walmart, Leader,<br>Health Mart Atlas + more | CVS, Hy-Vee, Walmart, Leader,<br>Health Mart Atlas + more |