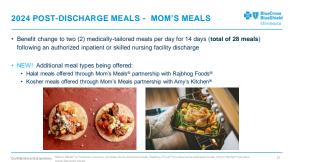

## SILVERSNEAKERS® MEMBERSHIP GETS EVEN BETTER

With SilverSneakers,<sup>®</sup>members have access to 16,000 gyms nationwide, 600+ gyms in Minnesota, virtual classes and on-demand workout videos

22