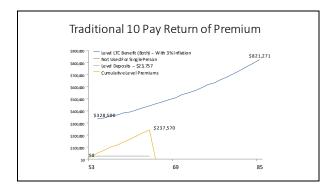

|
| 0 | Cash value of meals and lodging when given<br>as compensation;                                                                                                                  |         | of special duties, or working<br>particular shifts; and                                                                                                                        |
| 0 | Holiday pay, Paid time off, including vacation<br>leave and sick leave, as well as associated cash<br>outs (except for supplemental benefit payments provided<br>the employer): | o<br>by | Stipends / per diems unless provided to cover<br>a past or future cost incurred by the employee<br>as a result of the performance of the employee's expected<br>job functions. |















|         |     |                      |               |                                   |                         |                                                 | Benefits Guarar                                        |                                               |                             |                                                             |
|---------|-----|----------------------|---------------|-----------------------------------|-------------------------|-------------------------------------------------|--------------------------------------------------------|-----------------------------------------------|-----------------------------|-------------------------------------------------------------|
|         |     |                      |               |