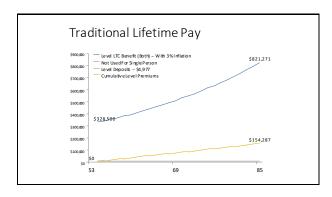

|
| 0 | Cash value of meals and lodging when given<br>as compensation;                                                                                                                  |         | of special duties, or working<br>particular shifts; and                                                                                                                        |
| 0 | Holiday pay, Paid time off, including vacation<br>leave and sick leave, as well as associated cash<br>outs (except for supplemental benefit payments provided<br>the employer): | o<br>by | Stipends / per diems unless provided to cover<br>a past or future cost incurred by the employee<br>as a result of the performance of the employee's expected<br>job functions. |















|         |     |                      |               |                                   |                         |                                                 | Benefits Guarar                                        |                                               |                             |                                                             |
|---------|-----|----------------------|---------------|-----------------------------------|-------------------------|-------------------------------------------------|--------------------------------------------------------|-----------------------------------------------|-----------------------------|-------------------------------------------------------------|
|         |     |                      |               |