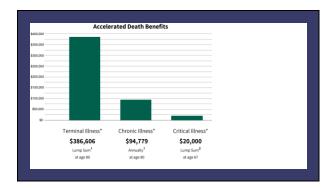

Category A: You are in an assisted living or nursing home facility or receiving home health care regularly

Category B: They're in adult daycare; Dropped off and picked up

|                            |            | 7702(b)     | 101(g)    | LTC Rider |
|----------------------------|------------|-------------|-----------|-----------|
| All values @ A80*          |            |             |           |           |
| Death Benefit              |            | \$266,513   | \$455,828 | \$347,160 |
| LTC Pool Amount            |            | \$562,561   | \$109,398 | \$300,000 |
| Cash Value                 | ,          | \$266,513   | \$119,484 | \$236,513 |
| Lump Sum Payment Terminal  |            | \$0         | \$386,606 | \$0       |
| Monthly Payment            |            | \$11,360    | \$7,898   | \$15,000  |
| Remaining Death Benefit    |            | \$25,000    | \$0       | \$173,580 |
| *Based on A66 Male. Prefer | red NT. 10 | payments of | \$26.651  |           |