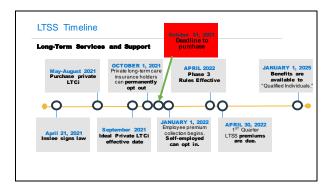

nt            |            | \$562,561   | \$109,398 | \$300,000 |
| Cash Value                 | ,          | \$266,513   | \$119,484 | \$236,513 |
| Lump Sum Payment Terminal  |            | \$0         | \$386,606 | \$0       |
| Monthly Payment            |            | \$11,360    | \$7,898   | \$15,000  |
| Remaining Death Benefit    |            | \$25,000    | \$0       | \$173,580 |
| *Based on A66 Male. Prefer | red NT. 10 | payments of | \$26.651  |           |

## **Annuity with LTC Rider**

- Client benefits  $\,$  1). Turn \$100k into potentially \$300k of LTC on day one.
  - 2). Allows for single or joint coverage  $\,$
  - 3). Simplified underwriting only two pages
  - 4). Guaranteed return of premium after nine years
  - 5). Fixed annuity chassis no medical exams

























## Considerations

- •What designs are people purchasing?
  - •18-year-olds
  - •60-year-olds
- Carrier persistency
- •Impact on rates?

Conclusions

- •Other states?
- •Timeframe
- •Do we need agents?
- •Changes in future?



| Thank You                                                                                                                   |
|-----------------------------------------------------------------------------------------------------------------------------|
| What's happening in Washington? Could long<br>term care planning be mandated elsewhere?<br>Course#<br>Presenters: Andy Wayt |