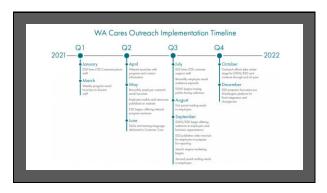

|            | \$562,561   | \$109,398 | \$300,000 |
| Cash Value                 | ,          | \$266,513   | \$119,484 | \$236,513 |
| Lump Sum Payment Terminal  |            | \$0         | \$386,606 | \$0       |
| Monthly Payment            |            | \$11,360    | \$7,898   | \$15,000  |
| Remaining Death Benefit    |            | \$25,000    | \$0       | \$173,580 |
| *Based on A66 Male. Prefer | red NT. 10 | payments of | \$26.651  |           |

## **Annuity with LTC Rider**

- Client benefits  $\,$  1). Turn \$100k into potentially \$300k of LTC on day one.
  - 2). Allows for single or joint coverage  $\,$
  - 3). Simplified underwriting only two pages
  - 4). Guaranteed return of premium after nine years
  - 5). Fixed annuity chassis no medical exams

























## Considerations

- •What designs are people purchasing?
  - •18-year-olds
  - •60-year-olds
- Carrier persistency
- •Impact on rates?

Conclusions

- •Other states?
- •Timeframe
- •Do we need agents?
- •Changes in future?



| Thank You                                                                                                                   |
|-----------------------------------------------------------------------------------------------------------------------------|
| What's happening in Washington? Could long<br>term care planning be mandated elsewhere?<br>Course#<br>Presenters: Andy Wayt |