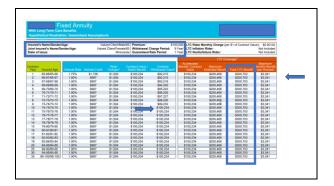

|         |     |                      |               |                                   |                         |                                                 | Benefits Guarar                                        |                                               |                             |                                                             |
|---------|-----|----------------------|---------------|-----------------------------------|-------------------------|-------------------------------------------------|--------------------------------------------------------|-----------------------------------------------|-----------------------------|-------------------------------------------------------------|
|         |     |                      |               |                                   |                         |                                                 | 1.00% Interest Ra                                      |                                               |                             |                                                             |
| of<br>r | Age | Scheduled<br>Premium | Cash<br>Value | Total<br>Received<br>on Surrender | Net<br>Death<br>Benefit | Total<br>LTC Benefit<br>(Excludes<br>Inflation) | Max Monthly<br>LTC Benefit*<br>(Excludes<br>Inflation) | Max Monthly<br>Inflation<br>Rider<br>Benefit* | Total<br>Monthly<br>Benefit | Total Benefit**<br>(Total LTC<br>Benefit Plus<br>Inflation) |
| 1       | 66  | 26,651               | 14,566        | 21,321                            | 192,000                 | 384,001                                         | 8,000                                                  | 0                                             | 8,000                       | 401,281                                                     |
| 2       | 67  | 26,651               | 24,290        | 42,642                            | 192,000                 | 384,001                                         | 8,000                                                  | 240                                           | 8,240                       | 412,801                                                     |
| 3       | 68  | 26,651               | 34,379        | 63,963                            | 192,000                 | 384,001                                         | 8,000                                                  | 480                                           | 8,480                       | 424,321                                                     |
| 4       | 69  | 26,651               | 44,856        | 85,284                            | 192,000                 | 384,001                                         | 8,000                                                  | 720                                           | 8,720                       | 435,841                                                     |
| 5       | 70  | 26,651               | 55,740        | 106,605                           | 192,000                 | 384,001                                         | 8,000                                                  | 960                                           | 8,960                       | 447,361                                                     |
|         |     | 133,256              |               |                                   |                         |                                                 |                                                        |                                               |                             |                                                             |
| 6       | 71  | 26,651               | 67,049        | 127,926                           | 192,000                 | 384,001                                         | 8,000                                                  | 1,200                                         | 9,200                       | 458,881                                                     |
| 7       | 72  | 26,651               | 78,808        | 149,247                           | 192,000                 | 384,001                                         | 8,000                                                  | 1,440                                         | 9,440                       | 470,401                                                     |
| 8       | 73  | 26,651               | 91,052        | 170,568                           | 213,210                 | 384,001                                         | 8,000                                                  | 1,680                                         | 9,680                       | 481,921                                                     |
| 9       | 74  | 26,651               | 103,830       | 191,889                           | 239.861                 | 384,001                                         | 8,000                                                  | 1,920                                         | 9,920                       | 493,441                                                     |
| 10      | 75  | 26,651               | 117,213       | 213.240                           | 266,513                 | 384,001                                         | 8,000                                                  | 2,160                                         | 10,160                      | 504,961                                                     |
|         |     | 266,513              | 4             |                                   |                         |                                                 |                                                        |                                               |                             |                                                             |
| п       | 76  | 0                    | 120,536       | 266,513                           | 266,513                 | 384,001                                         | 8,000                                                  | 2,400                                         | 10,400                      | 516,481                                                     |
| 12      | 77  | 0                    | 123,860       | 266,513                           | 266,513                 | 384,001                                         | 8,000                                                  | 2,640                                         | 10,640                      | 528,001                                                     |
| 13      | 78  | 0                    | 127,182       | 266,513                           | 266,513                 | 384,001                                         | 8,000                                                  | 2,880                                         | 10,880                      | 539,521                                                     |
| 14      | 79  | 0                    | 130,499       | 266,513                           | 266,513                 | 384,001                                         | 8,000                                                  | 3,120                                         | 11,120                      | 551,041                                                     |
| 15      | 80  | 0                    | 133,797       | 266,513                           | 266,513                 | 384,001                                         | 8,000                                                  | 3,360                                         | 11,360                      | 562,561                                                     |
|         |     | 266,513              |               |                                   |                         |                                                 |                                                        |                                               |                             |                                                             |
|         |     |                      |               |                                   |                         |                                                 |                                                        |                                               |                             |                                                             |