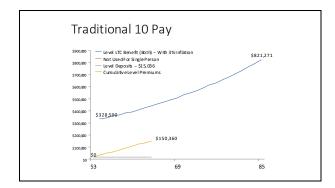

|
| 0 | Cash value of meals and lodging when given<br>as compensation;                                                                                                                  |         | of special duties, or working<br>particular shifts; and                                                                                                                        |
| 0 | Holiday pay, Paid time off, including vacation<br>leave and sick leave, as well as associated cash<br>outs (except for supplemental benefit payments provided<br>the employer): | o<br>by | Stipends / per diems unless provided to cover<br>a past or future cost incurred by the employee<br>as a result of the performance of the employee's expected<br>job functions. |















|         |     |                      |               |                                   |                         |                                                 | Benefits Guarar                                        |                                               |                             |                                                             |
|---------|-----|----------------------|---------------|-----------------------------------|-------------------------|-------------------------------------------------|--------------------------------------------------------|-----------------------------------------------|-----------------------------|-------------------------------------------------------------|
|         |     |                      |               |