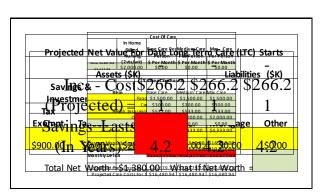

same year as reported last year. At that time, the fund's reserves will become depited and continuing total program income will be sufficient to pay 91 percent of 101s scheduled benefits.
- The Supplemental Medical Insurance (SMI) Trust Fund has two accounts: Part B, which helps pay for services such as physician and outpatient hospital care, and Part D, which covers prescription drug benefits. SMI is adequately financed into the indefinite future because current law provides financing from general revenues and beneficiary premiums each year to meet the next year's expected costs. Due to these funding provisions and the rapid growth of its costs, SMI will place steadily increasing demands on both taxpayers and beneficiaries.

Emotional & Social Burdens

Who wants to tell their story?







|   | ased on the proposed regulations, all of the f<br>withholdings; however, may be subject to cl                                                                                   |         |                                                                                                                                                                                |
|---|---------------------------------------------------------------------------------------------------------------------------------------------------------------------------------|---------|--------------------------------------------------------------------------------------------------------------------------------------------------------------------------------|
| 0 | Salary or hourly wages;